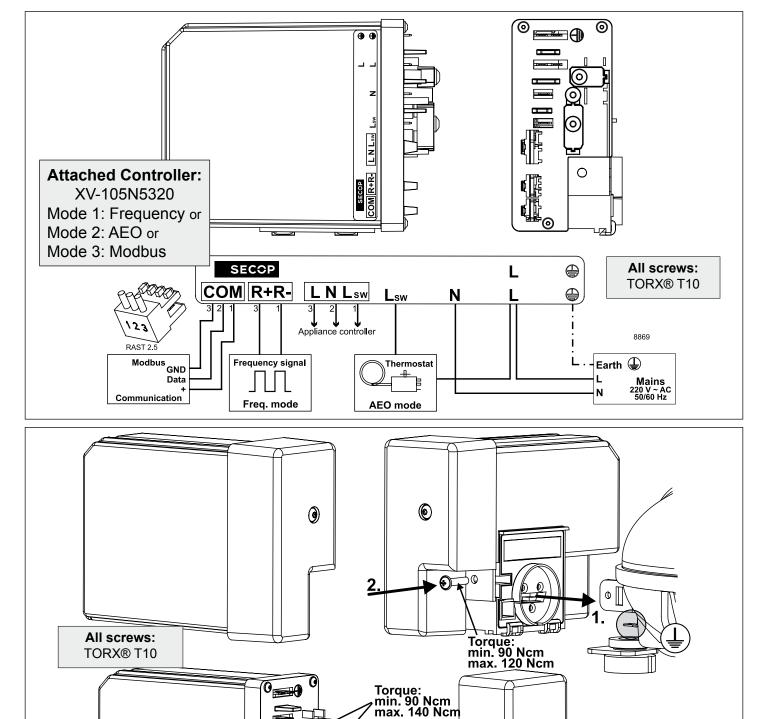

## **Instructions**

SECOP

105N5320 attached Controller (with PFC)

for XV Compressors 160-264V, 50/60Hz





Secop accepts no responsibility for possible errors in catalogs, brochures, and other printed material. Secop reserves the right to alter its products without notice. This also applies to products already on order provided that such alterations can be made without subsequential changes being necessary to specifications already agreed. All trademarks in this material are the property of the respective companies. Secop and the Secop logotype are trademarks of Secop GmbH. All rights reserved. www.secop.com

Earthing:

Torque: min. 90 Ncm max. 140 Ncm

Check connection!